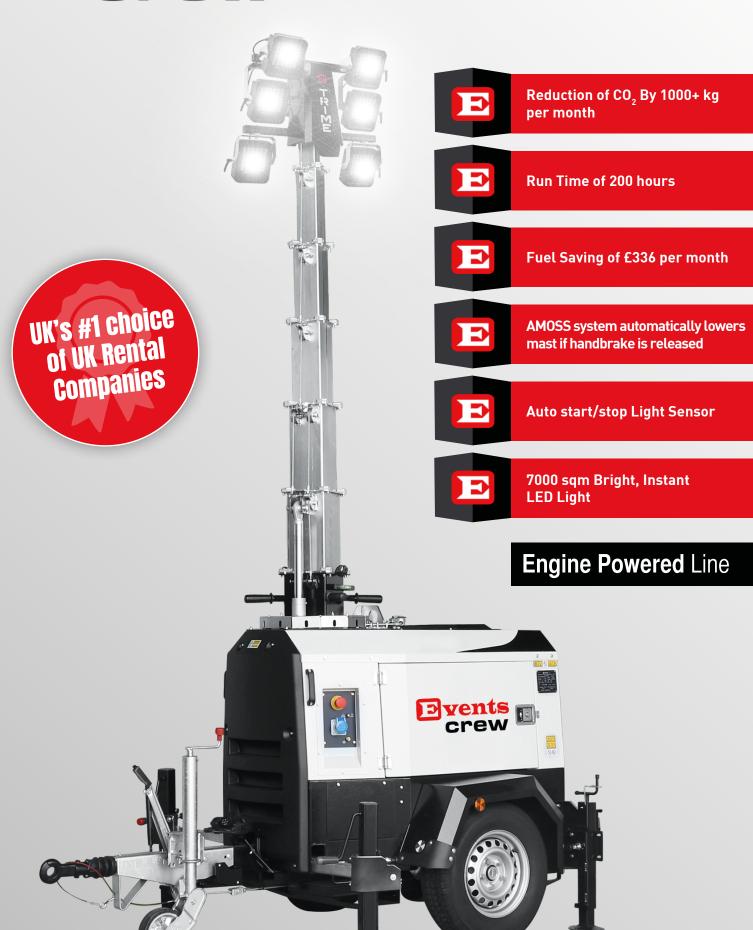

## **Engine Powered** Line

## **Features**

- · Multi-directional adjustable and tiltable floodlights
- 6x160W, 48V LED lights
- 48V power between the generator and the lights
- 7 section hydraulic vertical tower 8.5 m, 340° rotatable
- · Amoss safety system
- · Galvanised metalworks
- 80 µm powder coating
- · Compact dimensions for easy handling & transportability
- Central lifting eye, longitudinal and transversal forklift pockets for effective handling
- · Plug & play, colour coded cables and connectors
- · Light heads certified protection level IP67
- Guided main coiled cable to avoid damage during tower operation
- Control panel alarms for engine protection and fuel level indicator
- · Circuit breaker for electrical protection against overload
- External emergency stop button
- · Fully bunded tank, 110%
- · Certified wind stability up tp 110 km/h
- · 4 height adjustable stabilisers
- · On board levels for guidance during stabilisation

## Reduce your CARBON FOOTPRINT by using TRIME Lighting Towers

| Dimensions and Weight     |                    |
|---------------------------|--------------------|
| Dimensions min (mm) LxWxH | 2540 x 1390 x 2420 |
| Dimensions max (mm) LxWxH | 2540 x 1550 x 8500 |
| Weight (kg)               | 920                |

| Floodlights            |              |
|------------------------|--------------|
| Туре                   | Led          |
| Power (each)           | 160 <b>W</b> |
| Floodlights number     | 6            |
| Options                | Timer        |
| Illuminated area (sqm) | 7000         |

| Mast                      |           |
|---------------------------|-----------|
| Lifting Method            | Hydraulic |
| Maximum Height (m)        | 8.5 m     |
| Maximum Wind Speed (km/h) | 110 km/h  |
| Rotation (°)              | 340°      |

| Alternator           |               |
|----------------------|---------------|
| Model                | Synchronous   |
| Frequency (Hz)       | 50            |
| Insulation class     | Н             |
| Degree of protection | IP 23         |
| Single phase voltage | 3.5kWA - 230V |
| Auxiliary outlets    | 1.2 kVA       |

| Engine                  |             |
|-------------------------|-------------|
| Model                   | Kubota Z482 |
| Fuel                    | Diesel      |
| r.p.m.                  | 1500        |
| Tank capacity (I)       | 110         |
| Consumption (I/h)       | 0.55        |
| Running time            | 200 h       |
| Noise level (dBA) at 7m | 65          |